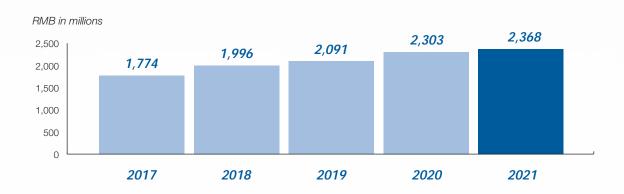

# **Financial Highlights**

# **Financial Summary**

# **Financial Summary**

|                      | 31                                      |                                        |                                       |                                  |                                       |
|----------------------|-----------------------------------------|----------------------------------------|---------------------------------------|----------------------------------|---------------------------------------|
|                      | 2021<br>RMB'000                         | 2020                                   | 201                                   | 201                              | 2017                                  |
|                      | 2,035, 4                                | 70,53 ,30                              | 5 ,723,15                             | 54, 41,460                       | 50, 55,6 4                            |
| ∩-, ∪, ∩ ,<br>∪, ∩ , | <b>8</b> ,53 ,544<br><b>1</b> ,4 ,302   | 55,656,303<br>14, 2,005                | 4 ,542,2 3<br>10,1 0, 66              | 42, 0 , 3<br>12,131,522          | 42,160,577<br>,7 5,107                |
|                      | 52,3 2,4 7                              | 44,171,461                             | 36,647, 50                            | 33,42 , 60                       | 32,050,5 3                            |
| U, N<br>N U, N       | 3, 32 7 72<br>24,044, 104<br>2 , 3,3 10 | 25,244,624<br>1 , 26, 37<br>26,366, 47 | 1 ,437,526<br>17,210,324<br>23,075,30 | 1 ,3 1, 17 14,037, 43 21,511,600 | 1 , 23,16<br>12,227,415<br>1 , 05,101 |
|                      |                                         | 20,000, 11                             | 20,010,00                             | 21,011,000                       | 1 , 30,101                            |
|                      | ,244,50°<br>1°,031, 70                  |                                        | ,244,50<br>14,42 ,160                 |                                  | 6, 70,423<br>, 3 ,16                  |
| U U<br>∩             | 2 ,2 7,2 1 3,02 7 2 35 ,110             | 24,4 3,650<br>1,525,5 2<br>347,615     | 22,672,66                             | 21,114,37                        | 16, 0 ,5 1<br>1,527, 2<br>56 ,52      |
| U.                   | 2 , 3,3 10                              | 26,366, 47                             | 23,075,30                             | 21,511,600                       | 1 , 05,101                            |