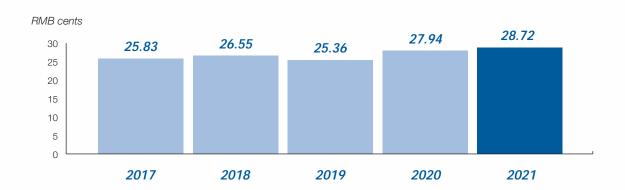

# **Financial Highlights**

# **Financial Summary**

# **Financial Summary**

|                      | 31                                      |                                        |                                       |                                  |                                       |
|----------------------|-----------------------------------------|----------------------------------------|---------------------------------------|----------------------------------|---------------------------------------|
|                      | 2021<br>RMB'000                         | 2020                                   | 201                                   | 201                              | 2017                                  |
|                      | 2,035, 4                                | 70,53 ,30                              | 5 ,723,15                             | 54, 41,460                       | 50, 55,6 4                            |
| ∩-, ∪, ∩ ,<br>∪, ∩ , | <b>8</b> ,53 ,544<br><b>1</b> ,4 ,302   | 55,656,303<br>14, 2,005                | 4 ,542,2 3<br>10,1 0, 66              | 42, 0 , 3<br>12,131,522          | 42,160,577<br>,7 5,107                |
|                      | 52,3 2,4 7                              | 44,171,461                             | 36,647, 50                            | 33,42 , 60                       | 32,050,5 3                            |
| U, N<br>N U, N       | 3, 32 7 72<br>24,044, 104<br>2 , 3,3 10 | 25,244,624<br>1 , 26, 37<br>26,366, 47 | 1 ,437,526<br>17,210,324<br>23,075,30 | 1 ,3 1, 17 14,037, 43 21,511,600 | 1 , 23,16<br>12,227,415<br>1 , 05,101 |
|                      |                                         | 20,000, 11                             | 20,010,00                             | 21,011,000                       | 1 , 30,101                            |
|                      | ,244,50°<br>1°,031, 70                  |                                        | ,244,50<br>14,42 ,160                 |                                  | 6, 70,423<br>, 3 ,16                  |
| U U<br>∩             | 2 ,2 7,2 1 3,02 7 2 35 ,110             | 24,4 3,650<br>1,525,5 2<br>347,615     | 22,672,66                             | 21,114,37                        | 16, 0 ,5 1<br>1,527, 2<br>56 ,52      |
| U.                   | 2 , 3,3 10                              | 26,366, 47                             | 23,075,30                             | 21,511,600                       | 1 , 05,101                            |