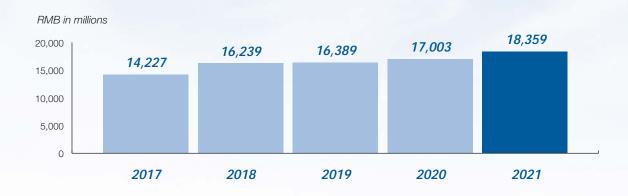

# **Financial Highlights**

# **Financial Summary**

# **Financial Summary**

|                      | 31                                      |                                        |                                       |                                  |                                       |
|----------------------|-----------------------------------------|----------------------------------------|---------------------------------------|----------------------------------|---------------------------------------|
|                      | 2021<br>RMB'000                         | 2020                                   | 201                                   | 201                              | 2017                                  |
|                      | 2,035, 4                                | 70,53 ,30                              | 5 ,723,15                             | 54, 41,460                       | 50, 55,6 4                            |
| ∩-, ∪, ∩ ,<br>∪, ∩ , | <b>8</b> ,53 ,544<br><b>1</b> ,4 ,302   | 55,656,303<br>14, 2,005                | 4 ,542,2 3<br>10,1 0, 66              | 42, 0 , 3<br>12,131,522          | 42,160,577<br>,7 5,107                |
|                      | 52,3 2,4 7                              | 44,171,461                             | 36,647, 50                            | 33,42 , 60                       | 32,050,5 3                            |
| U, N<br>N U, N       | 3, 32 7 72<br>24,044, 104<br>2 , 3,3 10 | 25,244,624<br>1 , 26, 37<br>26,366, 47 | 1 ,437,526<br>17,210,324<br>23,075,30 | 1 ,3 1, 17 14,037, 43 21,511,600 | 1 , 23,16<br>12,227,415<br>1 , 05,101 |
|                      |                                         | 20,000, 11                             | 20,010,00                             | 21,011,000                       | 1 , 30,101                            |
|                      | ,244,50°<br>1°,031, 70                  |                                        | ,244,50<br>14,42 ,160                 |                                  | 6, 70,423<br>, 3 ,16                  |
| U U<br>∩             | 2 ,2 7,2 1 3,02 7 2 35 ,110             | 24,4 3,650<br>1,525,5 2<br>347,615     | 22,672,66                             | 21,114,37                        | 16, 0 ,5 1<br>1,527, 2<br>56 ,52      |
| U.                   | 2 , 3,3 10                              | 26,366, 47                             | 23,075,30                             | 21,511,600                       | 1 , 05,101                            |